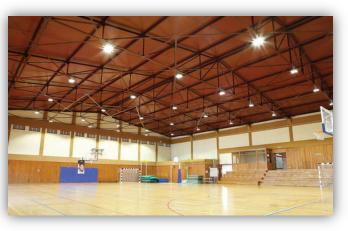

The pavilion, with the accurate dimensions for the show, features a backstage warm up area, as well as dressing rooms.

## PHOTO GALLERY OF THE EVENT AREA:

Event location and surroundings

FMH - Faculdade de Motricidade Humana

The pavilion

Beach Area (Marginal Avenue)

Monastery of Jerónimos

Belém Tower

Urban Park of Jamor