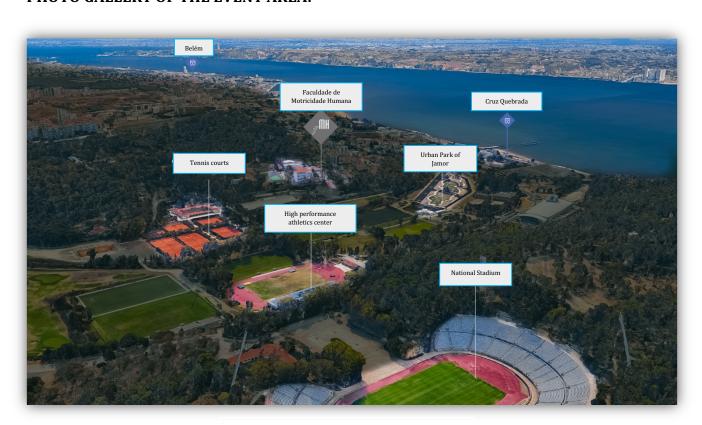

## PHOTO GALLERY OF THE EVENT AREA:

Event location and surroundings

FMH - Faculdade de Motricidade Humana

The pavilion

Beach Area (Marginal Avenue)

Monastery of Jerónimos

Belém Tower

Urban Park of Jamor